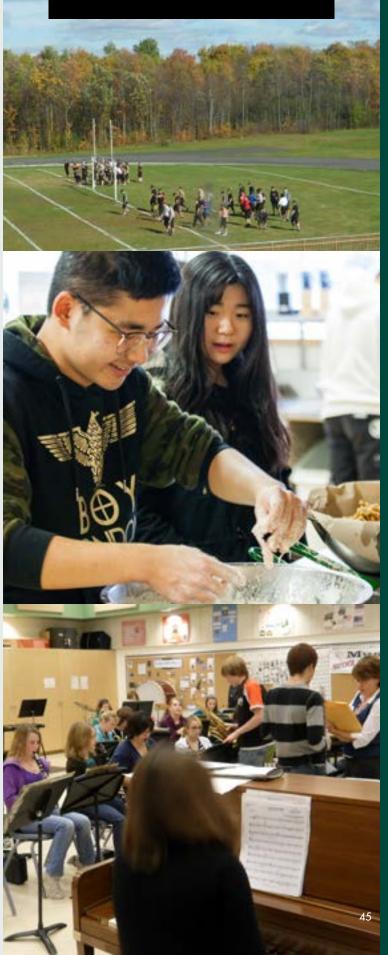

## **Smiths Falls District** Collegiate Institute

Smiths Falls District Collegiate Institute (SFDCI) is a dynamic school where students, staff, family, and community are connected to a positive learning environment. We believe school spirit and participation enhance the growth of all members of the school community. With a great Arts department, and a yearly Science Fair, SFDCI will prepare individuals for a future of lifelong learning.

| Mascot: Redhawks<br>Colours: Red and Black |            | School Population: <b>700</b><br>International Students: <b>30-40</b> |    |          |
|--------------------------------------------|------------|-----------------------------------------------------------------------|----|----------|
| Top Sports<br>and Clubs:                   | <b>?</b> " | Cooking                                                               |    | Math     |
|                                            | 68         | Fine Arts                                                             | .≫ | Swimming |
|                                            |            |                                                                       |    |          |

Specialist High Skills Majors: Arts & Culture, Agriculture, Hospitality, Sports