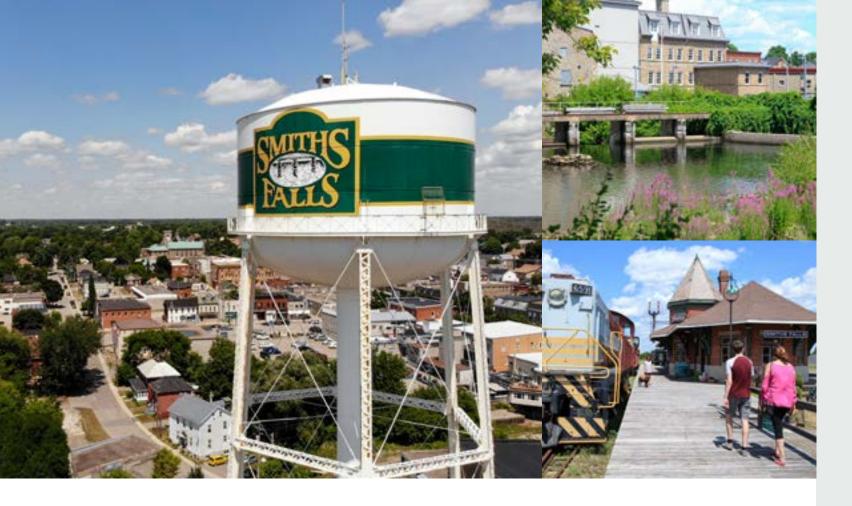

## **Smiths Falls**

Smiths Falls is a medium size town that offers something for everyone, whether it's a relaxing cruise down the river, joining a community sports league, a picnic in the park, or shopping with friends downtown. Smiths Falls is located in the middle of the Rideau Canal, a world famous waterway that connects

Ottawa to the St. Lawrence River. In Smiths Falls students will find a unique mix of leisure and recreational activities set against a backdrop of history and nature. Smiths Falls is an hour from downtown Ottawa and 15 minutes from the Rideau Lakes region.

## Eight Great Things in Smiths Falls

- 1. Ottawa Senators Outdoor Hockey Rink
- 2. The Rideau Canal
- 3. Smith's Falls Junior Hockey Association
- 4. Lower Reach Park
- 5. Railway Museum of Eastern Ontario
- 6. Cataraqui Trail
- 7. Memorial Community Centre
- 8. The Station Theatre